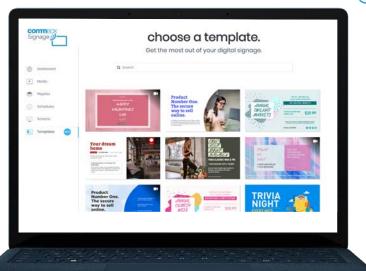

#### **KEY FEATURES**

- Reliable cloud-based infrastructure with full playback, even when the screen is in offline mode.
- Easy Drag & Drop Designer System to create incredible signage in minutes.
- Over 100+ ready to use templates in the Marketplace with access to free images.
- Overlay widgets, graphics, text, QR codes and RSS feeds like live news, programs, or data.
- Add your YouTube live feed with the click of the button to any content.
- Add QR codes for more info, instant sign-up etc.

# Use our content designer to make engaging, effective signage in minutes!