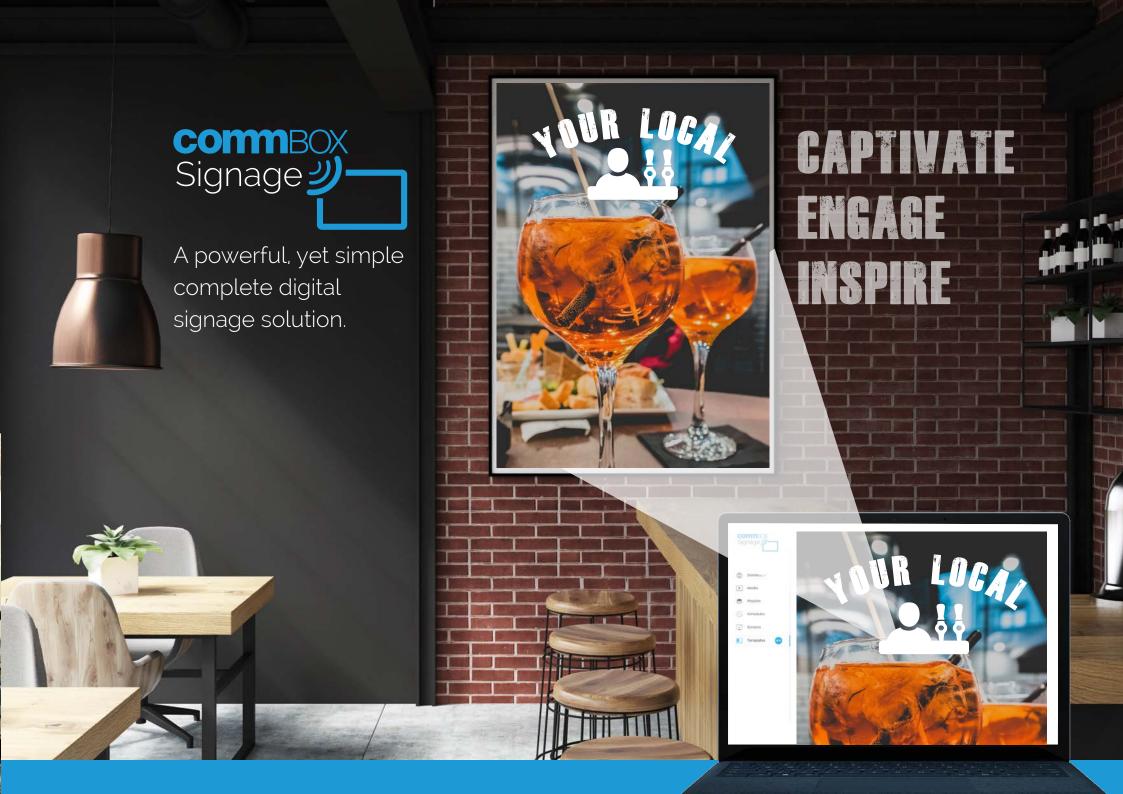

## commbox Digital Signage

Simple, easy digital signage. Send content to your screen in no time to broadcast school announcements, updates, events or health & safety procedures.

# Use our content designer to make engaging, effective signage in minutes!