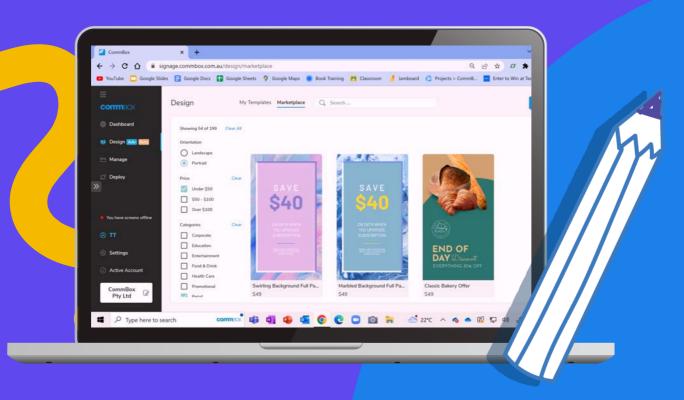

#### **KEY FEATURES**

- Reliable cloud-based infrastructure with full playback, even when the screen is in offline mode.
- Easy Drag & Drop Designer System to create incredible signage in minutes.
- Over 100+ ready to use templates in the Marketplace with access to free images.
- Overlay widgets, graphics, text, QR codes and RSS feeds like live news, programs, or data.
- Add your YouTube live feed with the click of the button to any content.
- Add QR codes for more info, instant sign-up etc.

# Use our content designer to make engaging, effective signage in minutes!