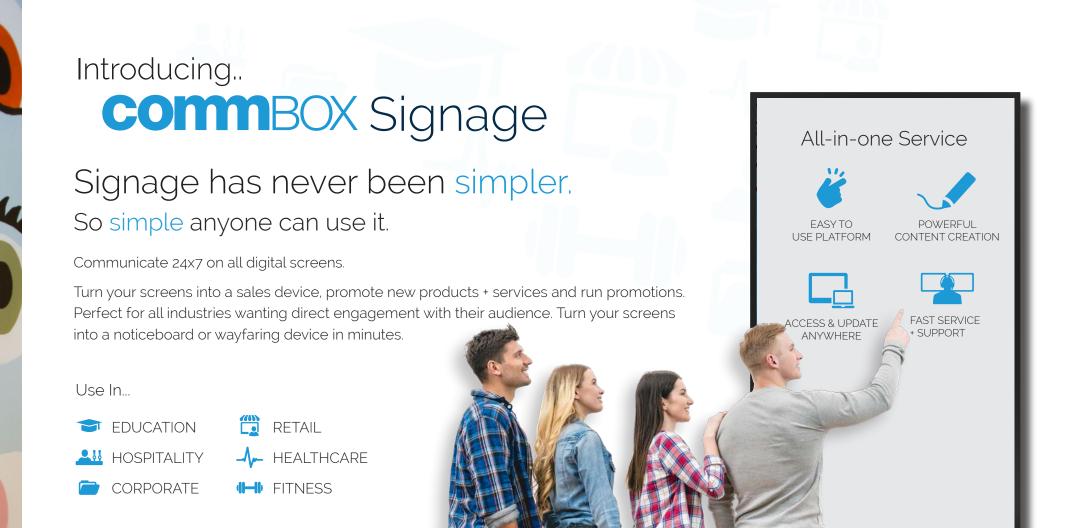

## commbox Digital Signage

Simple, easy digital signage. Send content to your screen in no time to broadcast school announcements, updates, events or health & safety procedures.

#### **KEY FEATURES**

- Reliable cloud-based infrastructure with full playback, even when the screen is in offline mode.
- Easy Drag & Drop Designer System to create incredible signage in minutes.
- Over 100+ ready to use templates in the Marketplace with access to free images.
- Overlay widgets, graphics, text, QR codes and RSS feeds like live news, programs, or data.
- Add your YouTube live feed with the click of the button to any content.
- Add QR codes for more info, instant sign-up etc.