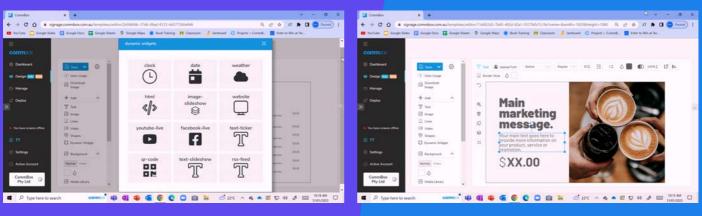

#### **KEY FEATURES**

- Reliable cloud-based infrastructure with full playback, even when the screen is in offline mode.
- Easy Drag & Drop Designer System to create incredible signage in minutes.
- Over 100+ ready to use templates in the Marketplace with access to free images.
- Overlay widgets, graphics, text, QR codes and RSS feeds like live news, programs, or data.
- Add your YouTube live feed with the click of the button to any content.
- Add QR codes for more info, instant sign-up etc.

Simple, yet powerful content management tool

Create engaging content and send it to your screens in minutes

Flexible content layouts

Images

- Audio
- 😡 Video streaming
- ▶ Video

</>
HTML