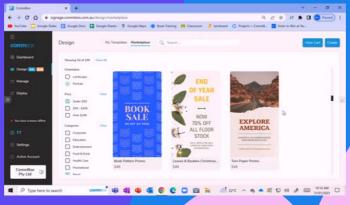

#### **KEY FEATURES**

- Reliable cloud-based infrastructure with full playback, even when the screen is in offline mode.
- Easy Drag & Drop Designer System to create incredible signage in minutes.
- Over 100+ ready to use templates in the Marketplace with access to free images.
- Overlay widgets, graphics, text, QR codes and RSS feeds like live news, programs, or data.
- Add your YouTube live feed with the click of the button to any content.
- Add QR codes for more info, instant sign-up etc.

# Use our content designer to make engaging, effective signage in minutes!